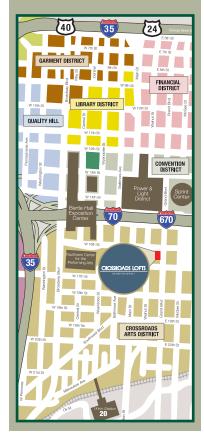

This loft apartment building is located in the Crossroads District of Downtown Kansas City. This historic neighborhood is within short walking distance of the Kansas City Power and Light District, Sprint Center Arena and the new Performing Arts Center.