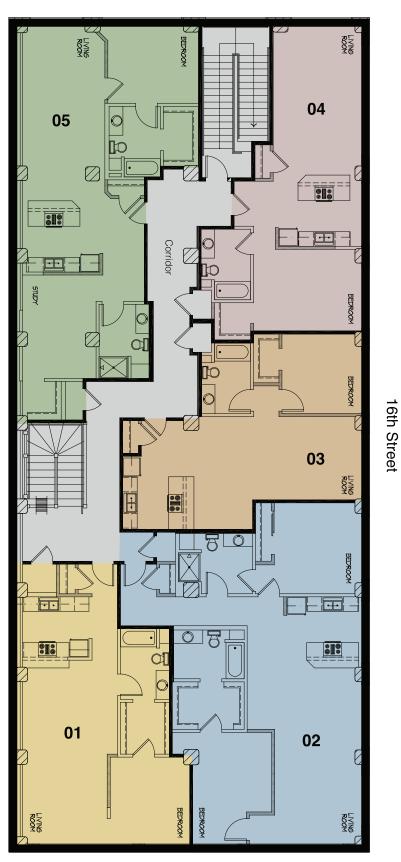

## CROSSROADS DISTRICT

he Crossroads Lofts are located at the corner of 16th and Grand in downtown Kansas City. This historic building was constructed in 1910 for the Mitchell Motor Company. Today it has been revived into unique loft apartments. The unit mix consists of one bedroom, one bedroom with den and two bedroom lofts.