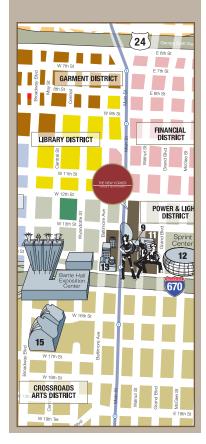

Nightlife spots, desired restaurants and trendy destinations are in close proximity to the New Yorker. During warmer months, Kansas City residents flock to the Crossroads District to experience 'First Fridays', where every first Friday of the month features food trucks, performance art, exhibits and live theater productions on public streets and sidewalks. Additionally, the breathtaking Kauffman Center for Performing Arts is located to the south and the Power & Light District sits just to the east. Streetcar stations along Main Street are available one block to the east. The New Yorker is at the heart of the action in Downtown Kansas City. 1114 Baltimore Kansas City, Missouri 64105