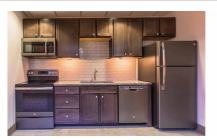

Today within this distinctively lean structure eight floors have been modernized into 29 studio and one bedroom apartments with open layouts and modern finishes ranging in size from 385 to 745 square feet. Apartment features include polished concrete floors with terrazzo accents, stone counter tops, stylish kitchens with stainless steel appliances, sleek bathrooms, Nest thermostats and Google Fiber. As a resident you will enjoy free amenities such as a mid-century inspired lounge, fitness club, laundry center, and resident storage. Adjacent to the lobby you will find a cozy coffee bar and tap room serving the best locally made products.

- Modern Kitchens
- Contemporary Bathrooms
- Granite Kitchen Countertops
- Original Concrete & Terrazzo Flooring
- Stainless Steel Appliances

- Resident Lounge
- Coffee Bar & Tap Room
- Fitness center
- Private Resident Storage
- Nest Thermostats