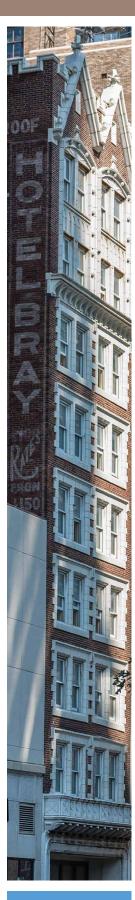

## THE NEW YORKER POWER & LIGHT DISTRICT

The New Yorker was originally constructed in 1915 as the Hotel Bray and is listed on the National Register of Historic Places. Nicknamed 'Kansas City's Skinniest Skyscraper', this historic apartment building is located at 1114 Baltimore just steps away from the Streetcar and Power and Light District in Downtown Kansas City. Designed in the Jacobethan Architectural Style, the brick east façade is decorated with terra cotta window surrounds, string courses, crenellations and a double roof gable. Historic terrazzo flooring can be found throughout the building including a beautifully restored floral mosaic on the first floor.