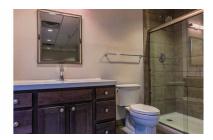

Today within this distinctively lean structure eight floors have been modernized into 29 studio and one bedroom apartments with open layouts and modern finishes ranging in size from 385 to 745 square feet. Apartment features include polished concrete floors with terrazzo accents, stone counter tops, stylish kitchens with stainless steel appliances, sleek bathrooms, Nest thermostats and Google Fiber. As a resident you will enjoy free amenities such as a mid-century inspired lounge, fitness club, laundry center, and resident storage. Adjacent to the lobby you will find a cozy coffee bar and tap room serving the best locally made products.

- Modern Kitchens
- Contemporary Bathrooms
- Granite Kitchen Countertops
- Original Concrete & Terrazzo Flooring
- Stainless Steel Appliances

- Resident Lounge
- Coffee Bar & Tap Room
- Fitness center
- Private Resident Storage
- Nest Thermostats