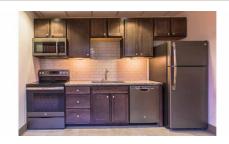

Today within this distinctive structure eight floors will be modernized into 29 studio and one bedroom apartments with open layouts and contemporary finishes ranging in size from 385 to 745 square feet. Apartment features will include polished concrete floors, stone counter tops, modern kitchens, nest thermostats, and sleek bathrooms. The majority of these apartments will be rented for less than \$1,000 per month providing one of the most affordable market rate apartment experiences in Downtown Kansas City.

- Modern Kitchens
- Contemporary Bathrooms
- Granite Kitchen Countertops
- Original Concrete & Terrazzo Flooring
- Stainless Steel Appliances

- Resident Lounge
- Coffee Bar & Tap Room
- Fitness center
- Private Resident Storage
- Nest Thermostats