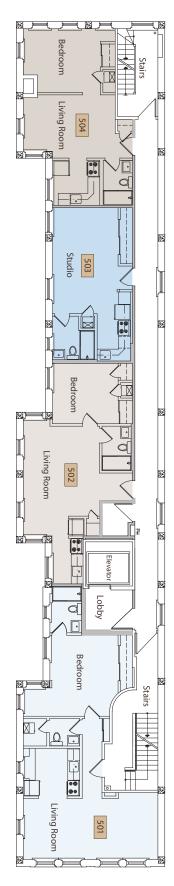

Today within this distinctive structure eight floors will be modernized into 29 studio and one bedroom apartments with open layouts and contemporary finishes ranging in size from 385 to 745 square feet. Apartment features will include polished concrete floors, stone counter tops, modern kitchens, nest thermostats, and sleek bathrooms. The majority of these apartments will be rented for less than \$1,000 per month providing one of the most affordable market rate apartment experiences in Downtown Kansas City.