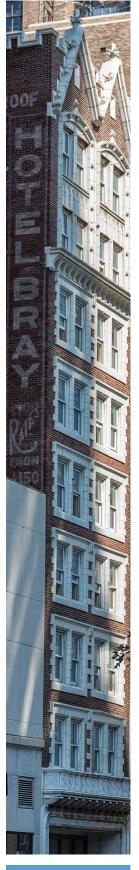

## **POWER & LIGHT DISTRICT**

The redevelopment of 1112 Baltimore located in Downtown Kansas City Missouri has commenced. This, uniquely lean, nine story building was original constructed in 1915 as the Hotel Bray and is listed on the National Register of Historic Places. Designed in the Jacobethan Architectural Style, the brick east façade is decorated with terra cotta window surrounds, string courses, crenellations and a double roof gable and is reminiscent of something you might see if you were strolling down a street in Derbyshire, England. In 1947 the building was extensively remodeled into a 100 room hotel and rebranded as the New Yorker Inn. This renovation included the addition of a restaurant and cocktail lounge known as the 'Esquire Room'.