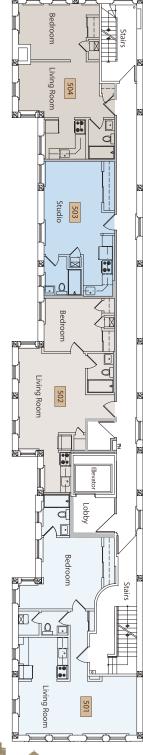

Today within this distinctively lean structure the upper floors have been modernized into studio and one bedroom apartments with open layouts and modern finishes with monthly rents starting around \$1,000. Apartment features include polished concrete floors with terrazzo accents, stone counter tops, stylish kitchens with stainless steel appliances, sleek bathrooms, Nest thermostats and Google Fiber. As a resident you will enjoy free amenities such as a mid-century inspired lounge, fitness club, laundry center, and resident storage. Adjacent to the lobby you will find a cozy coffee bar and tap room serving the best locally made products.