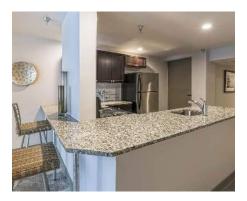

Today within this distinctively lean structure the upper floors have been modernized into studio and one bedroom apartments with open layouts and modern finishes with monthly rents starting around \$1,000. Apartment features include polished concrete floors with terrazzo accents, stone counter tops, stylish kitchens with stainless steel appliances, sleek bathrooms, Nest thermostats and Google Fiber. As a resident you will enjoy free amenities such as a mid-century inspired lounge, fitness club, laundry center, and resident storage. Adjacent to the lobby you will find a cozy coffee bar and tap room serving the best locally made products.