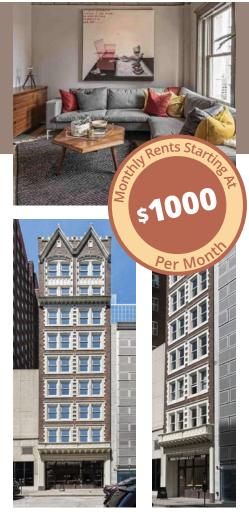

## 1114 Baltimore, Kansas City, MO 64105

The New Yorker was originally constructed in 1915 as the Hotel Bray and is listed on the National Register of Historic Places. Nicknamed 'Kansas City's Skinniest Skyscraper', this historic apartment building is located at 1114 Baltimore just steps away from the Streetcar and Power and Light District in Downtown Kansas City. Designed in the Jacobethan Architectural Style, the brick east façade is decorated with terra cotta window surrounds, string courses, crenellations and a double roof gable. Historic terrazzo flooring can be found throughout the building including a beautifully restored floral mosaic on the first floor.

Today within this distinctively lean structure the upper floors have been modernized into studio and one bedroom apartments with open layouts and modern finishes with monthly rents starting around \$1,000. Apartment features include polished concrete floors with terrazzo accents, stone counter tops, stylish kitchens with stainless steel appliances, sleek bathrooms, Nest thermostats and Google Fiber. As a resident you will enjoy free amenities such as a mid-century inspired lounge, fitness club, laundry center, and resident storage. Adjacent to the lobby you will find a cozy coffee bar and tap room serving the best locally made products.

## THE NEW YORKER

POWER & LIGHT DISTRICT

Monthly Rents Starting At \$1,000

Leasing Office 816.842.6544 www.kcloftcentral.com