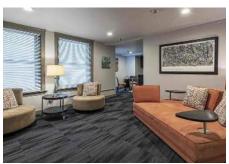

Today within this distinctively lean structure the upper floors have been modernized into studio and one bedroom apartments with open layouts and modern finishes with monthly rents starting around \$1,000. Apartment features include polished concrete floors with terrazzo accents, stone counter tops, stylish kitchens with stainless steel appliances, sleek bathrooms, Nest thermostats and Google Fiber. As a resident you will enjoy free amenities such as a mid-century inspired lounge, fitness club, laundry center, and resident storage. Adjacent to the lobby you will find a cozy coffee bar and tap room serving the best locally made products.