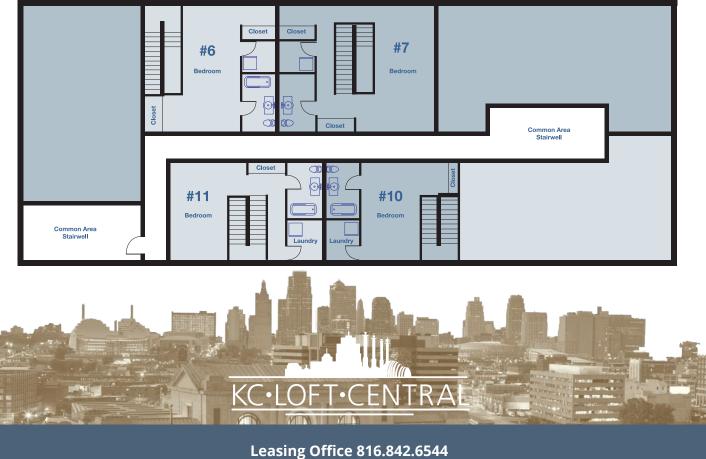

## <u>Smith st. john Lofts</u>

Monthly Rents Starting At \$1,300

CROSSROADS DISTRICT

Level 3

Level 2

www.kcloftcentral.com