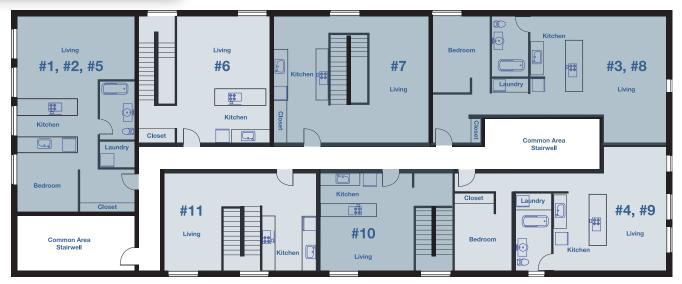

## <u>Smith st. john Lofts</u>

Monthly Rents Starting At \$1,300

CROSSROADS DISTRICT

Level 3

Level 2

www.kcloftcentral.com